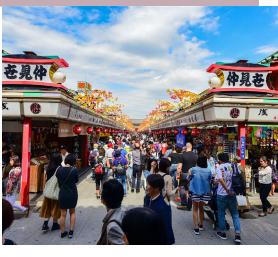

#### Half day Tokyo highlights tour.

Begin your day at Hamarikyu Gardens, an Edo Period Japanese garden surrounded by futuristic skyscrapers. Next head to Asakusa and visit Sensoji, Tokyo's oldest temple, built in the 7th century. The temple is approached via the Nakamise, a shopping street that has been providing temple visitors with a variety of traditional, local snacks and tourist souvenirs for centuries.