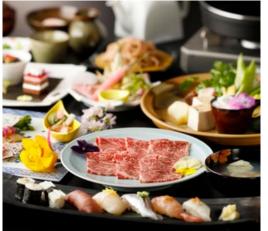

#### Welcome dinner at Shabu-Shabu Geihinkan.

Hop onto a bullet train and enjoy first class tickets on your way to Hakone. Check-in to your hotel and relax with the remainder of the day at leisure before your welcome dinner at Shabu-Shabu Geihinkan. "Shabushabu" can be said as a representative of the meat dish you want to have when the stomach is growling. Enjoy the "Japanese beef" or "Matsusaka beef" shabushabu feast on the 2nd floor of Geihinkan where you can also feel the warmth of this historical building.

#### Farewell BBQ Lunch at Jojoen Restaurant.

Over nearly four decades, Jojoen has established a reputation for originating Japan's finest dining experience at each and every one of its restaurants in premium locations around Japan. The menu features an incredible selection of Japan's famed wagyu beef and other scrumptuous ingredients. They also offer superb interiors and the very best in smokeless BBQ grillers for your complete comfort.