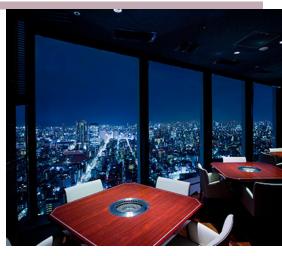

#### Welcome drinks at the Tower Cafe.

Located on the 40th floor of the Tower inside the new Otani Hotel, Tower Cafe features a spectacular view of the symbolic Tokyo Tower, standing in the center of Akasaka city. With a well appointed interior, this cozy bar is a perfect place for a leisurely drink before dinner.

#### Dinner at the Tower Buffet Restaurant.

Tower Buffet offers an all-star selection of items from popular restaurants within the hotel. The culmination of skills of the chefs brings forth an impressive lineup of authentic dishes, among which is New Otani's prided roast beef. The breathtaking view from the 40th floor that includes Tokyo Skytree®, the skyscrapers of Shinjuku, and the Rainbow Bridge, will be a treat to your eyes while you dine.