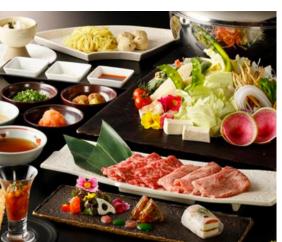

#### Welcome dinner at Shabu-Shabu Geihinkan.

Hop onto a bullet train and enjoy first class tickets on your way to Hakone. Check-in to your hotel and relax with the remainder of the day at leisure before your welcome dinner at Shabu-Shabu Geihinkan. "Shabushabu" can be said as a representative of the meat dish you want to have when the stomach is growling. Enjoy the "Japanese beef" or "Matsusaka beef" shabushabu feast on the 2nd floor of Geihinkan where you can also feel the warmth of this historical building.

#### Farewell BBQ Lunch at Jojoen Restaurant.

Over nearly four decades, Jojoen has established a reputation for originating Japan's finest dining experience at each and every one of its restaurants in premium locations around Japan. The menu features an incredible selection of Japan's famed wagyu beef and other scrumptuous ingredients. They also offer superb interiors and the very best in smokeless BBQ grillers for your complete comfort.