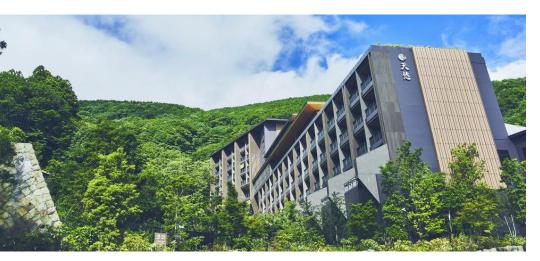

#### HOTEL TENYU HAKONE

#### **FEATURES**

Opened in April 2017, Hakone Kowakien Tenyu offers Japanese-style rooms with tatami flooring, an open-air bath or ceramic open-air hot springs bath made with Shigaraki pottery. The property boasts views of Tonomine, Myojogatake and Mount Asama. Complimentary Wi-Fi is available throughout the property.

All rooms have air conditioning, a flat-screen TV, minibar, refrigerator, electric kettle and private bathroom. Complimentary bath amenities and a hairdryer are provided.

Guests can enjoy the shared lounge, shops, on-site gardens and terrace. There is also a spa lounge and sauna available for guests.

There is an on-site bar and lounge in addition to a Japanese-style restaurant. Hakone Kowakien Tenyu offers a breakfast buffet. For dinner, guests can enjoy Japanese and Western-style fusion cuisine.

The property is a minutes walk from Tenyu Bus Stop and a 12-minute walk from Kowakien Bus Stop. Kowakudani station is a 16-minute bus ride from the property, while Hakone Kowakien Yunessun is a 5-minute walk away.