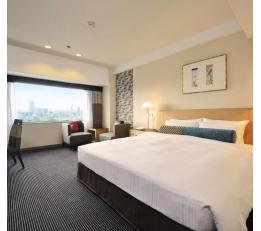

#### HOTEL TENYU HAKONE

#### **FEATURES**

Opened in April 2017, Hakone Kowakien Tenyu offers Japanese-style rooms with tatami flooring, an open-air bath or ceramic open-air hot springs bath made with Shigaraki pottery. The property boasts views of Tonomine, Myojogatake and Mount Asama. Complimentary Wi-Fi is available throughout the property.

All rooms have air conditioning, a flat-screen TV, minibar, refrigerator, electric kettle and private bathroom. Complimentary bath amenities and a hairdryer are provided.

Guests can enjoy the shared lounge, shops, on-site gardens and terrace. There is also a spa lounge and sauna available for guests.