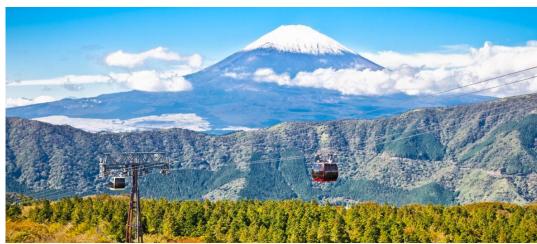

#### Excursion to Hakone.

Next head to Hakone, a large volcano next to Mount Fuji that erupted thousands of years ago. Ride the world's second longest cable car passing over fumes and hot rivers. After your excursions, enjoy a traditional Kaiseki style lunch.