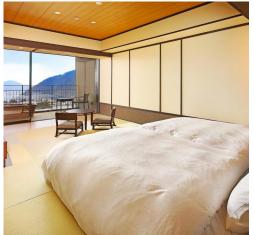

#### HOTEL TENYU HAKONE

#### **FEATURES**

Opened in April 2017, Hakone Kowakien Tenyu offers Japanese-style rooms with tatami flooring, an open-air bath or ceramic open-air hot springs bath made with Shigaraki pottery. The property boasts views of Tonomine, Myojogatake and Mount Asama. Complimentary Wi-Fi is available throughout the property.

All rooms have air conditioning, a flat-screen TV, minibar, refrigerator, electric kettle and private bathroom. Complimentary bath amenities and a hairdryer are provided.

Guests can enjoy the shared lounge, shops, on-site gardens and terrace. There is also a spa lounge and sauna available for guests.

There is an on-site bar and lounge in addition to a Japanese-style restaurant. Hakone Kowakien Tenyu offers a breakfast buffet. For dinner, guests can enjoy Japanese and Western-style fusion cuisine.

The property is a minutes walk from Tenyu Bus Stop and a 12-minute walk from Kowakien Bus Stop. Kowakudani station is a 16-minute bus ride from the property, while Hakone Kowakien Yunessun is a 5-minute walk away.