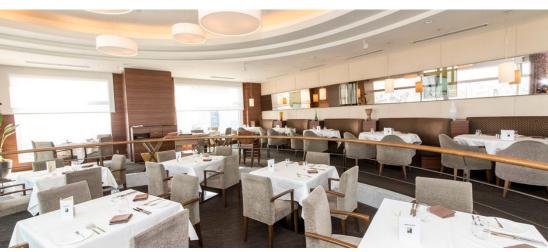

#### Dinner at the Tower Buffet Restaurant.

Tower Buffet offers an all-star selection of items from popular restaurants within the hotel. The culmination of skills of the chefs brings forth an impressive lineup of authentic dishes, among which is New Otani's prided roast beef. The breathtaking view from the 40th floor that includes Tokyo Skytree®, the skyscrapers of Shinjuku, and the Rainbow Bridge, will be a treat to your eyes while you dine.