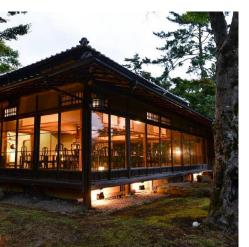

#### Dinner at Soba Kihinkan.

Originally built as an annex of Baron: Heitaro Fujita in 1918, this restaurant is now a Registered Tangible Cultural Property of Japan. While gazing at the beautiful Japanese garden, enjoy the rich flavor of the meal and imagine yourself here living in the romantic atmosphere of Taisho era.