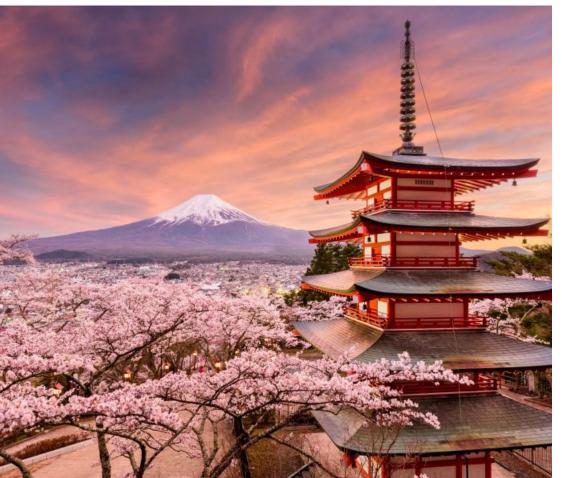

### WELCOME TO JAPAN

Japan is truly timeless, a place where ancient traditions are fused with modern life as if it were the most natural thing in the world.

Japan is a long and slender, highly volcanic archipelago. It's over two-thirds mountains, with bubbling hot springs at every turn. In the warmer months there is excellent hiking, through cedar groves and fields of wildflowers, up to soaring peaks and ancient shrines (the latter founded by wandering ascetics). In the winter, all this is covered with snow and the skiing is world class. (And if you've never paired hiking or skiing with soaking in onsen, you don't know what you've been missing.) Meanwhile in the southern reaches, there are tropical beaches for sunning, snorkelling and diving.

#### Excursion to Hakone.

Next head to Hakone, a large volcano next to Mount Fuji that erupted thousands of years ago. Ride the world's second longest cable car passing over fumes and hot rivers. After your excursions, enjoy a traditional Kaiseki style lunch.