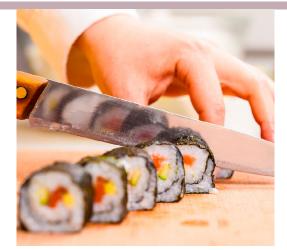

#### Sushi making master class.

Learn first-hand the right techniques for 'maki sushi' (rolled sushi), 'gunkan maki' (sushi rice wrapped with a strip of seaweed and topped with soft ingredients), and the famous 'nigiri sushi' (sushi rice topped with a slice of raw fish). Needless to say, you will be able to eat your own creations as a light lunch!