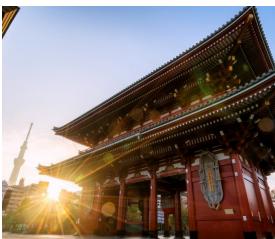

#### Half day Tokyo highlights tour.

Begin your day at Hamarikyu Gardens, an Edo Period Japanese garden surrounded by futuristic skyscrapers. Next head to Asakusa and visit Sensoji, Tokyo's oldest temple, built in the 7th century. The temple is approached via the Nakamise, a shopping street that has been providing temple visitors with a variety of traditional, local snacks and tourist souvenirs for centuries.