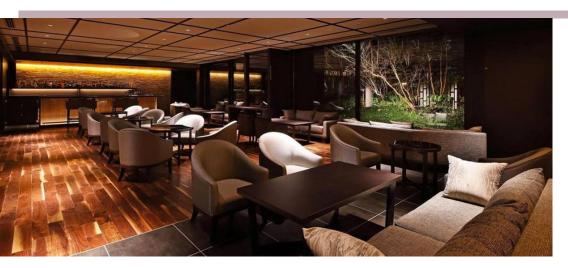

All rooms have air conditioning, a flat-screen TV, minibar, refrigerator, electric kettle and private bathroom. Complimentary bath amenities and a hairdryer are provided.

Guests can enjoy the shared lounge, shops, on-site gardens and terrace. There is also a spa lounge and sauna available for guests.

There is an on-site bar and lounge in addition to a Japanese-style restaurant. Hakone Kowakien Tenyu offers a breakfast buffet. For dinner, guests can enjoy Japanese and Western-style fusion cuisine.

The property is a minutes walk from Tenyu Bus Stop and a 12-minute walk from Kowakien Bus Stop. Kowakudani station is a 16-minute bus ride from the property, while Hakone Kowakien Yunessun is a 5-minute walk away.