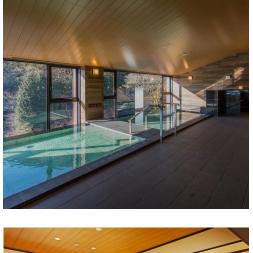

#### HOTEL TENYU HAKONE

#### **FEATURES**

Opened in April 2017, Hakone Kowakien Tenyu offers Japanese-style rooms with tatami flooring, an open-air bath or ceramic open-air hot springs bath made with Shigaraki pottery. The property boasts views of Tonomine, Myojogatake and Mount Asama. Complimentary Wi-Fi is available throughout the property.

All rooms have air conditioning, a flat-screen TV, minibar, refrigerator, electric kettle and private bathroom. Complimentary bath amenities and a hairdryer are provided.

Guests can enjoy the shared lounge, shops, on-site gardens and terrace. There is also a spa lounge and sauna available for guests.

There is an on-site bar and lounge in addition to a Japanese-style restaurant. Hakone Kowakien Tenyu offers a breakfast buffet. For dinner, guests can enjoy Japanese and Western-style fusion cuisine.

The property is a minutes walk from Tenyu Bus Stop and a 12-minute walk from Kowakien Bus Stop. Kowakudani station is a 16-minute bus ride from the property, while Hakone Kowakien Yunessun is a 5-minute walk away.