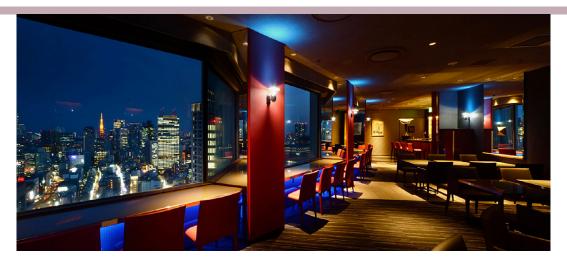

#### Welcome drinks at the Tower Cafe.

Located on the 40th floor of the Tower inside the new Otani Hotel, Tower Cafe features a spectacular view of the symbolic Tokyo Tower, standing in the center of Akasaka city. With a well appointed interior, this cozy bar is a perfect place for a leisurely drink before dinner.