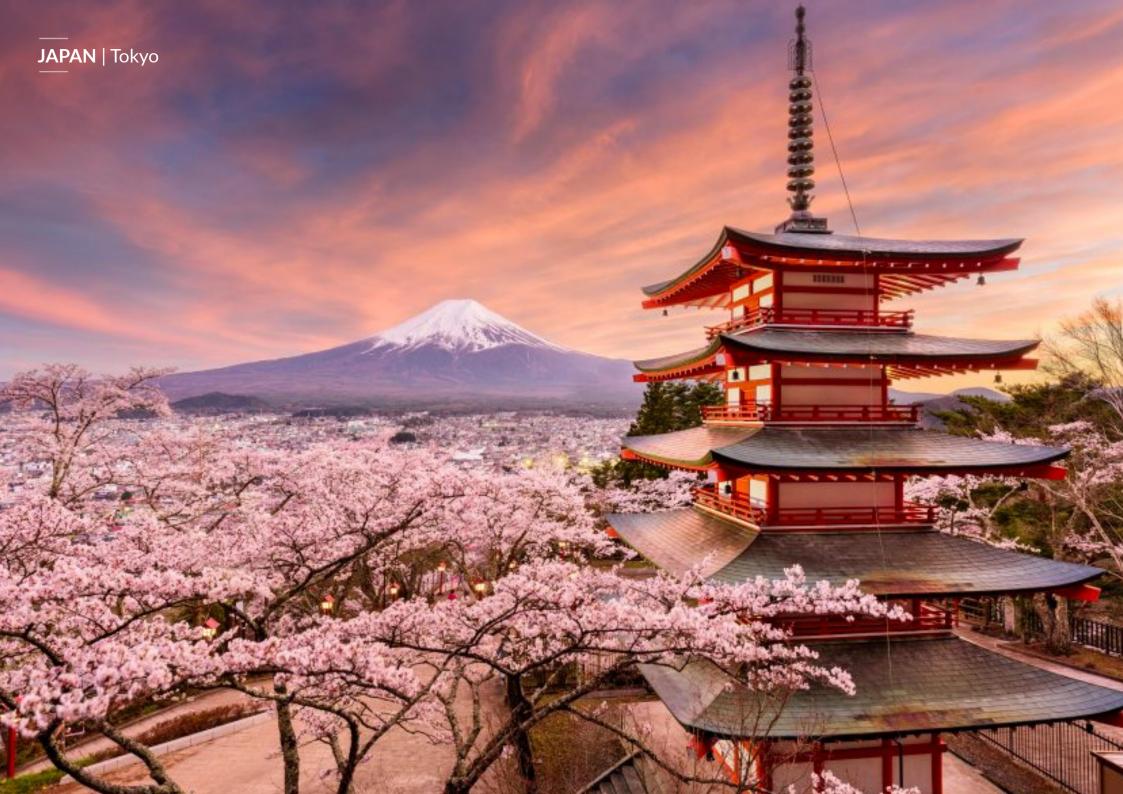

# SAMPLE JOURNEY TO

JAPAN

### WELCOME TO JAPAN

Japan is truly timeless, a place where ancient traditions are fused with modern life as if it were the most natural thing in the world.

Japan is a long and slender, highly volcanic archipelago. It's over two-thirds mountains, with bubbling hot springs at every turn. In the warmer months there is excellent hiking, through cedar groves and fields of wildflowers, up to soaring peaks and ancient shrines (the latter founded by wandering ascetics). In the winter, all this is covered with snow and the skiing is world class. (And if you've never paired hiking or skiing with soaking in onsen, you don't know what you've been missing.) Meanwhile in the southern reaches, there are tropical beaches for sunning, snorkelling and diving.