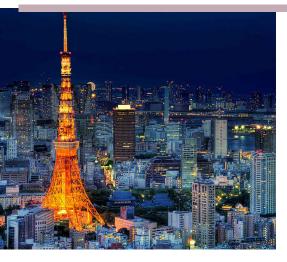

#### Welcome drinks at the Tower Cafe.

Located on the 40th floor of the Tower inside the new Otani Hotel, Tower Cafe features a spectacular view of the symbolic Tokyo Tower, standing in the center of Akasaka city. With a well appointed interior, this cozy bar is a perfect place for a leisurely drink before dinner.

#### Dinner at the Tower Buffet Restaurant.

Tower Buffet offers an all-star selection of items from popular restaurants within the hotel. The culmination of skills of the chefs brings forth an impressive lineup of authentic dishes, among which is New Otani's prided roast beef. The breathtaking view from the 40th floor that includes Tokyo Skytree®, the skyscrapers of Shinjuku, and the Rainbow Bridge, will be a treat to your eyes while you dine.