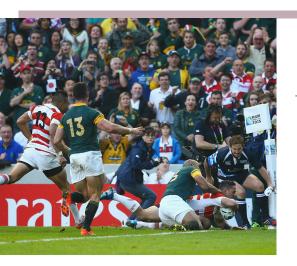

#### Rugby World Cup Quarter Finals Match.

This will be a great time of year to visit Japan weather wise as it won't be too hot and it won't be too cold either. Perfect weather for rugby and rugby spectating! The teams participating are divided into four pools of five teams. There's a total of 48 matches that will be played, this includes the 40 pool matches, quarter-finals, semi-finals, a bronze final and the final.