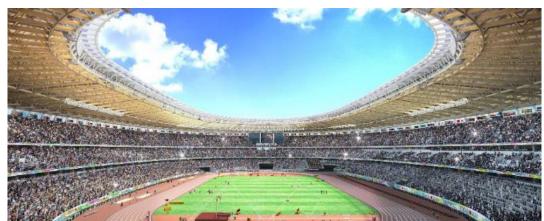

#### Rugby World Cup Quarter Finals Match.

This will be a great time of year to visit Japan weather wise as it won't be too hot and it won't be too cold either. Perfect weather for rugby and rugby spectating! The teams participating are divided into four pools of five teams. There's a total of 48 matches that will be played, this includes the 40 pool matches, quarter-finals, semi-finals, a bronze final and the final.