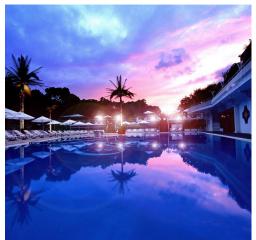

#### HOTEL TENYU HAKONE

#### **FEATURES**

Opened in April 2017, Hakone Kowakien Tenyu offers Japanese-style rooms with tatami flooring, an open-air bath or ceramic open-air hot springs bath made with Shigaraki pottery. The property boasts views of Tonomine, Myojogatake and Mount Asama. Complimentary Wi-Fi is available throughout the property.