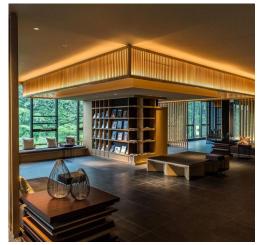

#### HOTEL TENYU HAKONE

#### **FEATURES**

Opened in April 2017, Hakone Kowakien Tenyu offers Japanese-style rooms with tatami flooring, an open-air bath or ceramic open-air hot springs bath made with Shigaraki pottery. The property boasts views of Tonomine, Myojogatake and Mount Asama. Complimentary Wi-Fi is available throughout the property.

All rooms have air conditioning, a flat-screen TV, minibar, refrigerator, electric kettle and private bathroom. Complimentary bath amenities and a hairdryer are provided.

Guests can enjoy the shared lounge, shops, on-site gardens and terrace. There is also a spa lounge and sauna available for guests.

There is an on-site bar and lounge in addition to a Japanese-style restaurant. Hakone Kowakien Tenyu offers a breakfast buffet. For dinner, guests can enjoy Japanese and Western-style fusion cuisine.

The property is a minutes walk from Tenyu Bus Stop and a 12-minute walk from Kowakien Bus Stop. Kowakudani station is a 16-minute bus ride from the property, while Hakone Kowakien Yunessun is a 5-minute walk away.