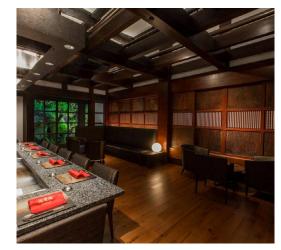

#### Welcome dinner at Shabu-Shabu Geihinkan.

Hop onto a bullet train and enjoy first class tickets on your way to Hakone. Check-in to your hotel and relax with the remainder of the day at leisure before your welcome dinner at Shabu-Shabu Geihinkan. "Shabushabu" can be said as a representative of the meat dish you want to have when the stomach is growling. Enjoy the "Japanese beef" or "Matsusaka beef" shabushabu feast on the 2nd floor of Geihinkan where you can also feel the warmth of this historical building.