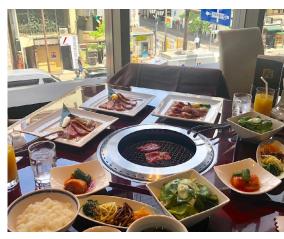

#### Farewell BBQ Lunch at Jojoen Restaurant.

Over nearly four decades, Jojoen has established a reputation for originating Japan's finest dining experience at each and every one of its restaurants in premium locations around Japan. The menu features an incredible selection of Japan's famed wagyu beef and other scrumptuous ingredients. They also offer superb interiors and the very best in smokeless BBQ grillers for your complete comfort.